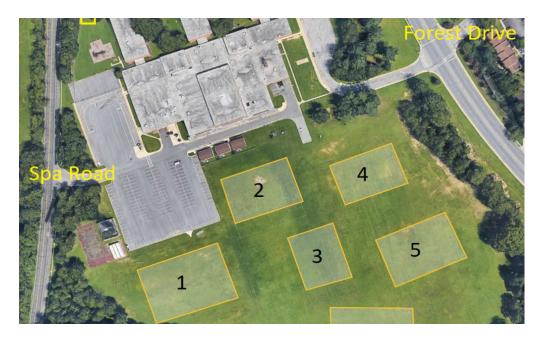

## Field Address:

## Annapolis Middle School - 1399 Forest Dr, Annapolis, MD 21403

Parking : Front of School/Forest Drive - closest to Fields 4  $\&\ 5$ 

Back of School/Spa Road - closest to Fields 1-2-3